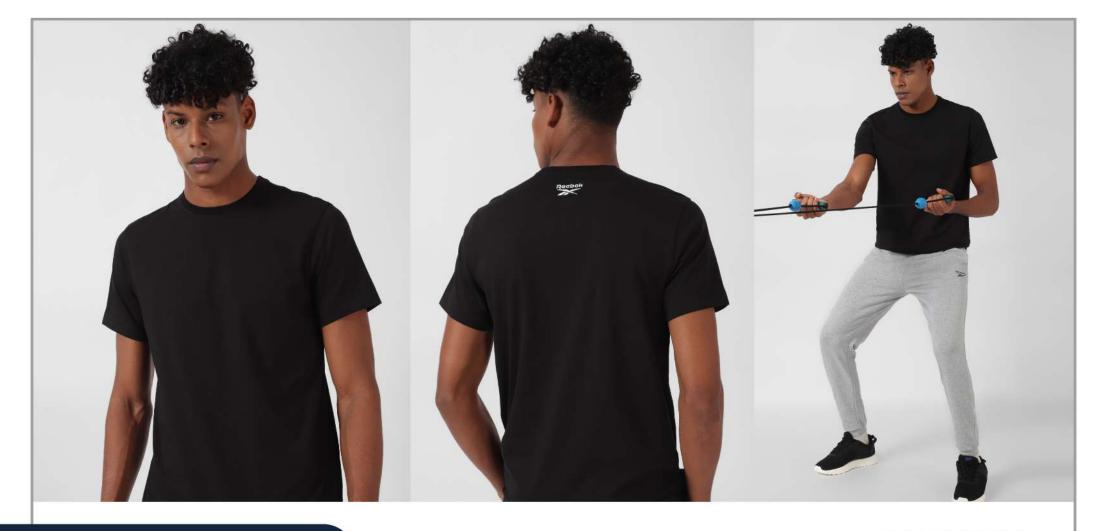

# Reebok

# INSTITUTIONAL PRODUCT CATALOGUE

>-



# **POLO T-SHIRT**

ARTICLE NO. **INPSO04** MATERIAL : 100% COTTON







## **POLO T-SHIRT**

ARTICLE NO. **INPSO01** MATERIAL : 60% COTTON / 40% POLY







# POLO T-SHIRT

ARTICLE NO. **INPSO02** MATERIAL : 93% COTTON/ 7% SPANDEX







### **CREW NECK**

ARTICLE NO. **INCNOO1** MATERIAL : 93% COTTON/ 7% SPANDEX







## **CREW NECK**

ARTICLE NO. **INCNOO2** MATERIAL : 100% POLYESTER







#### JACKET

#### ARTICLE NO. **INTTOO1** MATERIAL : 100% POLYESTER





| SIZE | REGULAR FIT<br>ASIAN SIZES |
|------|----------------------------|
| XS   | 47                         |
| S    | 49.5                       |
| М    | 52                         |
| L    | 54.5                       |
| XL   | 57                         |
| XXL  | 59.5                       |
| XXXL | 62                         |