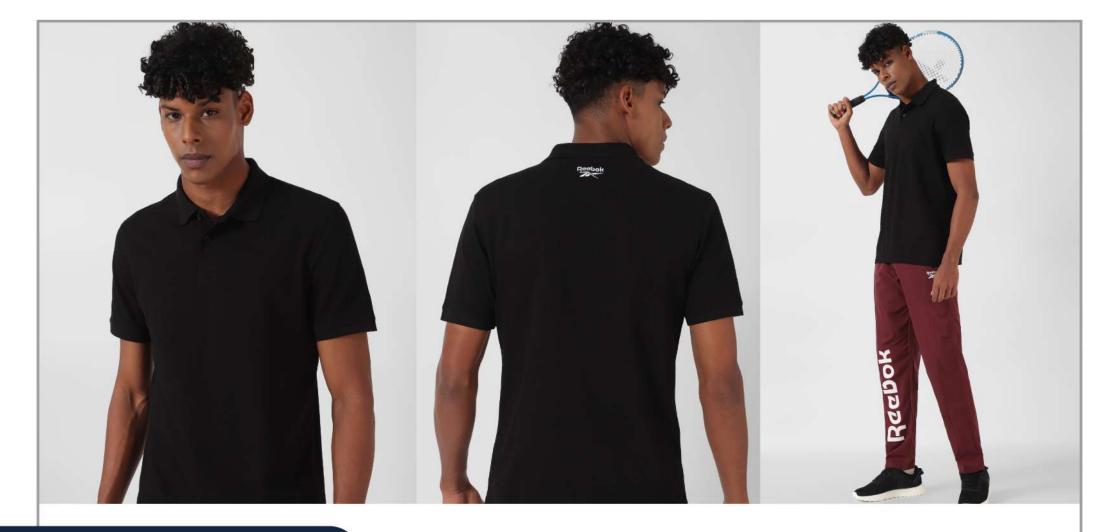

# Reebok

# INSTITUTIONAL PRODUCT CATALOGUE

>-



# **POLO T-SHIRT**

ARTICLE NO. **INPSO04** MATERIAL : 100% COTTON







## **POLO T-SHIRT**

ARTICLE NO. **INPSO01** MATERIAL : 60% COTTON / 40% POLY







# POLO T-SHIRT

ARTICLE NO. **INPSO02** MATERIAL : 93% COTTON/ 7% SPANDEX







### **CREW NECK**

ARTICLE NO. **INCNOO1** MATERIAL : 93% COTTON/ 7% SPANDEX







## **CREW NECK**

ARTICLE NO. **INCNOO2** MATERIAL : 100% POLYESTER







#### JACKET

#### ARTICLE NO. **INTTOO1** MATERIAL : 100% POLYESTER





| SIZE | REGULAR FIT<br>ASIAN SIZES |
|------|----------------------------|
| XS   | 47                         |
| S    | 49.5                       |
| М    | 52                         |
| L    | 54.5                       |
| XL   | 57                         |
| XXL  | 59.5                       |
| XXXL | 62                         |