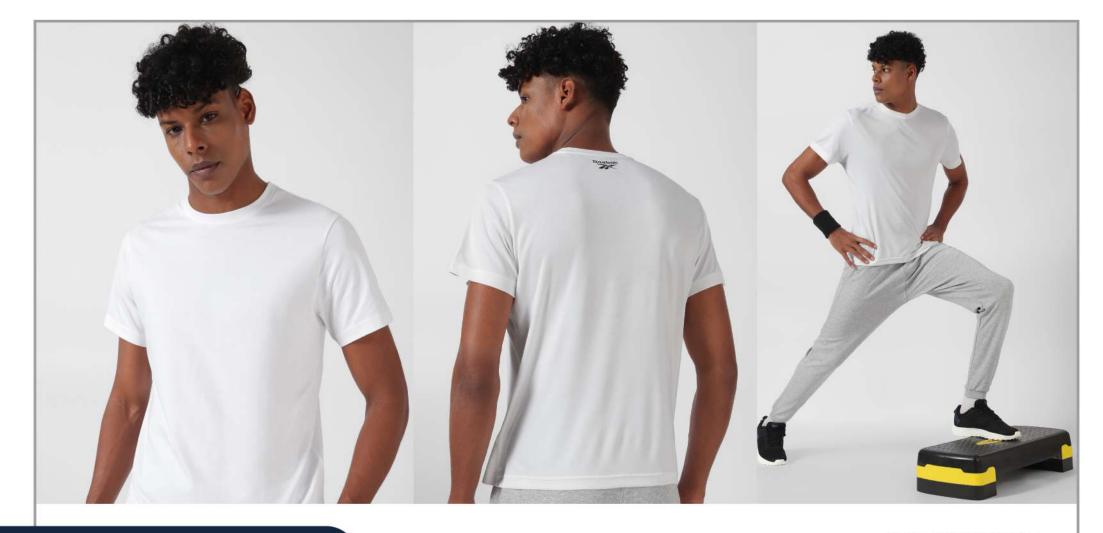

# Reebok

# INSTITUTIONAL PRODUCT CATALOGUE

>-



# **POLO T-SHIRT**

ARTICLE NO. **INPSO04** MATERIAL : 100% COTTON







## **POLO T-SHIRT**

ARTICLE NO. **INPSO01** MATERIAL : 60% COTTON / 40% POLY







# POLO T-SHIRT

ARTICLE NO. **INPSO02** MATERIAL : 93% COTTON/ 7% SPANDEX







### **CREW NECK**

ARTICLE NO. **INCNOO1** MATERIAL : 93% COTTON/ 7% SPANDEX







## **CREW NECK**

ARTICLE NO. **INCNOO2** MATERIAL : 100% POLYESTER







#### JACKET

#### ARTICLE NO. **INTTOO1** MATERIAL : 100% POLYESTER





| SIZE | REGULAR FIT<br>ASIAN SIZES |
|------|----------------------------|
| XS   | 47                         |
| S    | 49.5                       |
| М    | 52                         |
| L    | 54.5                       |
| XL   | 57                         |
| XXL  | 59.5                       |
| XXXL | 62                         |