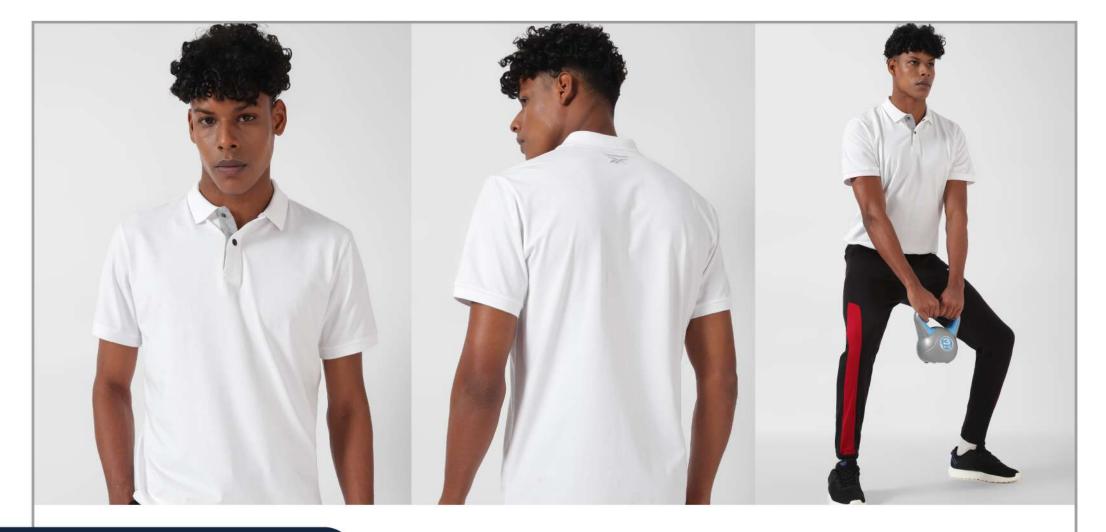

# Reebok

# INSTITUTIONAL PRODUCT CATALOGUE

>-



# **POLO T-SHIRT**

ARTICLE NO. **INPSO04** MATERIAL : 100% COTTON







## **POLO T-SHIRT**

ARTICLE NO. **INPSO01** MATERIAL : 60% COTTON / 40% POLY







# POLO T-SHIRT

ARTICLE NO. **INPSO02** MATERIAL : 93% COTTON/ 7% SPANDEX







### **CREW NECK**

ARTICLE NO. **INCNOO1** MATERIAL : 93% COTTON/ 7% SPANDEX







## **CREW NECK**

ARTICLE NO. **INCNOO2** MATERIAL : 100% POLYESTER







#### JACKET

#### ARTICLE NO. **INTTOO1** MATERIAL : 100% POLYESTER





| SIZE | REGULAR FIT<br>ASIAN SIZES |
|------|----------------------------|
| XS   | 47                         |
| S    | 49.5                       |
| М    | 52                         |
| L    | 54.5                       |
| XL   | 57                         |
| XXL  | 59.5                       |
| XXXL | 62                         |