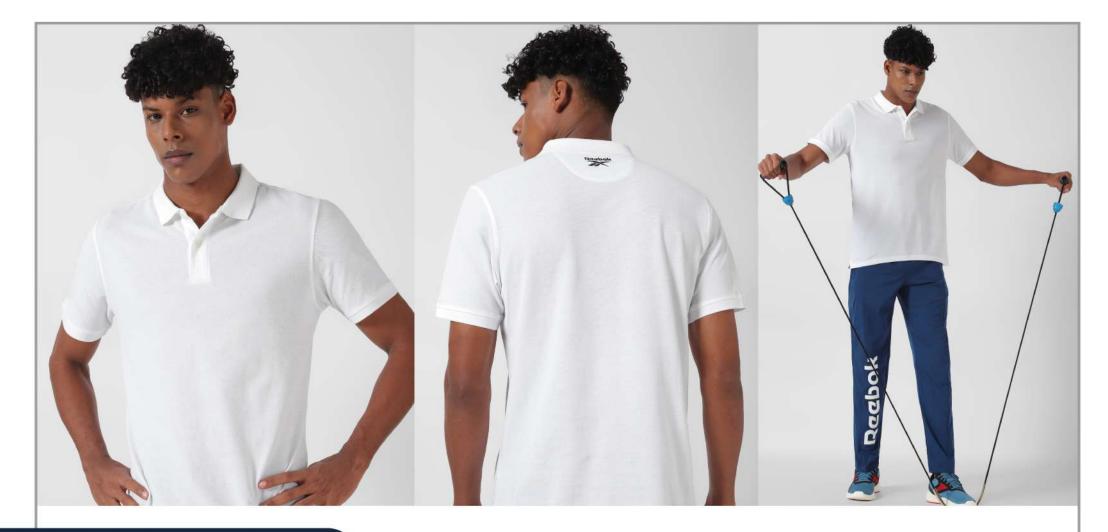

# Reebok

# INSTITUTIONAL PRODUCT CATALOGUE

>-



# **POLO T-SHIRT**

ARTICLE NO. **INPSO04** MATERIAL : 100% COTTON







## **POLO T-SHIRT**

ARTICLE NO. **INPSO01** MATERIAL : 60% COTTON / 40% POLY







# POLO T-SHIRT

ARTICLE NO. **INPSO02** MATERIAL : 93% COTTON/ 7% SPANDEX







### **CREW NECK**

ARTICLE NO. **INCNOO1** MATERIAL : 93% COTTON/ 7% SPANDEX







## **CREW NECK**

ARTICLE NO. **INCNOO2** MATERIAL : 100% POLYESTER







#### JACKET

#### ARTICLE NO. **INTTOO1** MATERIAL : 100% POLYESTER





| SIZE | REGULAR FIT<br>ASIAN SIZES |
|------|----------------------------|
| XS   | 47                         |
| S    | 49.5                       |
| М    | 52                         |
| L    | 54.5                       |
| XL   | 57                         |
| XXL  | 59.5                       |
| XXXL | 62