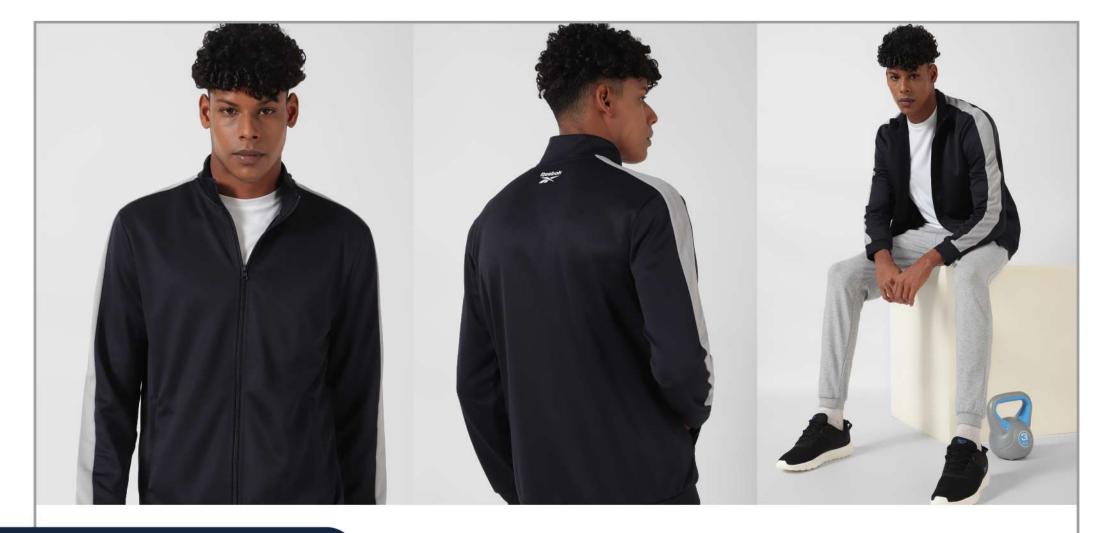

#### JACKET

#### ARTICLE NO. **INTTOO1** MATERIAL : 100% POLYESTER

| SIZE | REGULAR FIT<br>ASIAN SIZES |
|------|----------------------------|
| XS   | 47                         |
| S    | 49.5                       |
| М    | 52                         |
| L    | 54.5                       |
| XL   | 57                         |
| XXL  | 59.5                       |
| XXXL | 62                         |