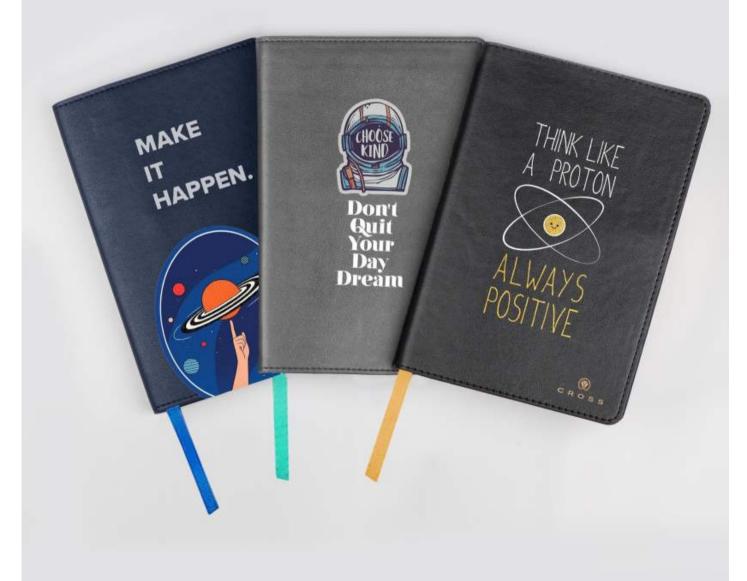

rldwide and to the business gift market via a network of companies specializing in recognition programs.

Since Richard Cross made the first Cross product in 1846, the writing instrument category was re-invented, combining design ingenuity with jewellery-quality craftsmanship. It is America's first manufacturer of quality writing instruments.





## CLASSIC CENTURY SLIM WALLET WITH LUXURY

#### PEN COMBO SKU:ACC436\_1-1



#### CLASSIC CENTURY SLIM WALLET WITH METAL KEY

#### CHAIN COMBO SKU: ACC1099B-1



## CLASSIC CENTURY SLIM WALLET WITH REVERSIBLE

#### BELT COMBO SKU:ACC1268B-1



#### **INSIGNIA EXPRESS**

Slim Wallet With Business & Credit Card Case With Metal Key Chain Combo

#### COMBO SKU:ACC1701\_6



**CROSS** Annual Planner

## SKU:AC35810020\_6





#### SKU:AC47910161\_6



- 4 Years Calendar available
- Daily Goal Organizer
- Travel Planning With Dialling Codes





CROSS SUITE Protective Mask ACMS003









ANTI DROPLET

SPLASH PROOF

BREATHABLE REUSABLE

## WORK FROM HOME KIT

(Bradburry 15" Briefcase + Cross Annual Planner + Business Card Case With Agenda Pen)





Travel Essential Organizer AC4742891\_6-1







LARGE / SMALL CROSS BODY AC4272781\_6 (Large) AC4272676\_6 (Small)

# HIGH VOLT PREMIUM LOOK



LARGE / SMALL CROSS BODY AC4282764\_6 (Large) AC4281338\_6 (Small)



#### **EST 1846 USA**