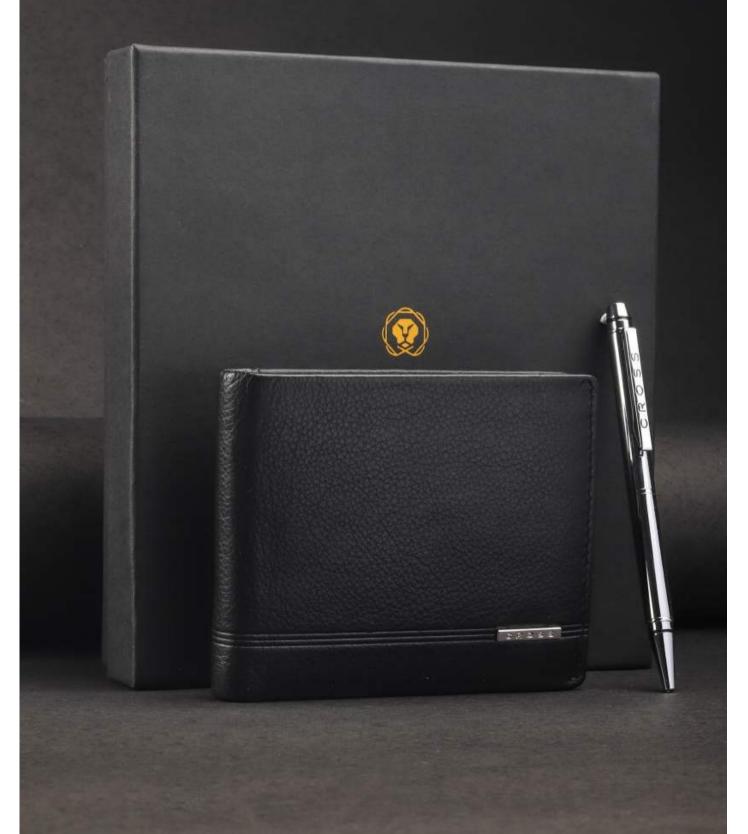

ROSS BRAND

Cross is recognized and trusted worldwide for its distinctive style and superior quality product. Cross luxury writing instruments and personal accessories have long been symbols of success and achievement. They are the perfect way to exhibit appreciation and esteem for valued clients and colleagues.

Cross products are sold to consumers through fine stores worldwide and to the business gift market via a network of companies specializing in recognition programs.

Since Richard Cross made the first Cross product in 1846, the writing instrument category was re-invented, combining design ingenuity with jewellery-quality craftsmanship. It is America's first manufacturer of quality writing instruments.





## CLASSIC CENTURY SLIM WALLET WITH LUXURY

#### PEN COMBO SKU:ACC436\_1-1



#### CLASSIC CENTURY SLIM WALLET WITH METAL KEY

#### CHAIN COMBO SKU: ACC1099B-1



## CLASSIC CENTURY SLIM WALLET WITH REVERSIBLE

#### BELT COMBO SKU:ACC1268B-1



#### **INSIGNIA EXPRESS**

Slim Wallet With Business & Credit Card Case With Metal Key Chain Combo

#### COMBO SKU:ACC1701\_6



**CROSS** Annual Planner

## SKU:AC35810020\_6





#### SKU:AC47910161\_6



- 4 Years Calendar available
- Daily Goal Organizer
- Travel Planning With Dialling Codes





CROSS SUITE Protective Mask ACMS003









ANTI DROPLET

SPLASH PROOF

BREATHABLE REUSABLE

## WORK FROM HOME KIT

(Bradburry 15" Briefcase + Cross Annual Planner + Business Card Case With Agenda Pen)





Travel Essential Organizer AC4742891\_6-1







LARGE / SMALL CROSS BODY AC4272781\_6 (Large) AC4272676\_6 (Small)

# HI