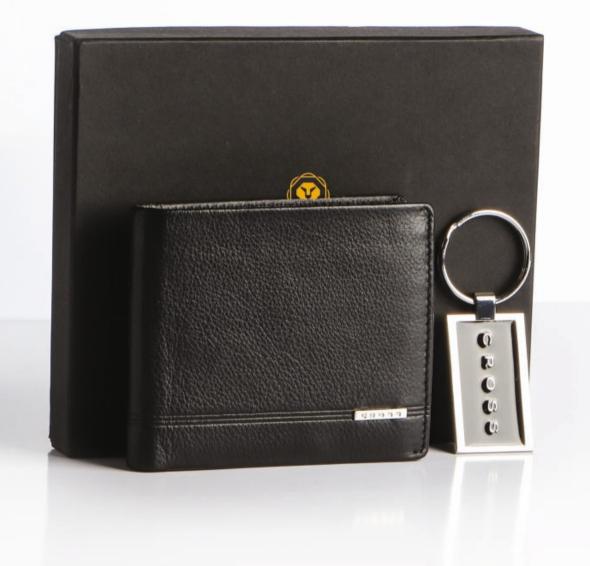

#### CLASSIC CENTURY SLIM WALLET WITH METAL KEY

#### CHAIN COMBO SKU: ACC1099B-1