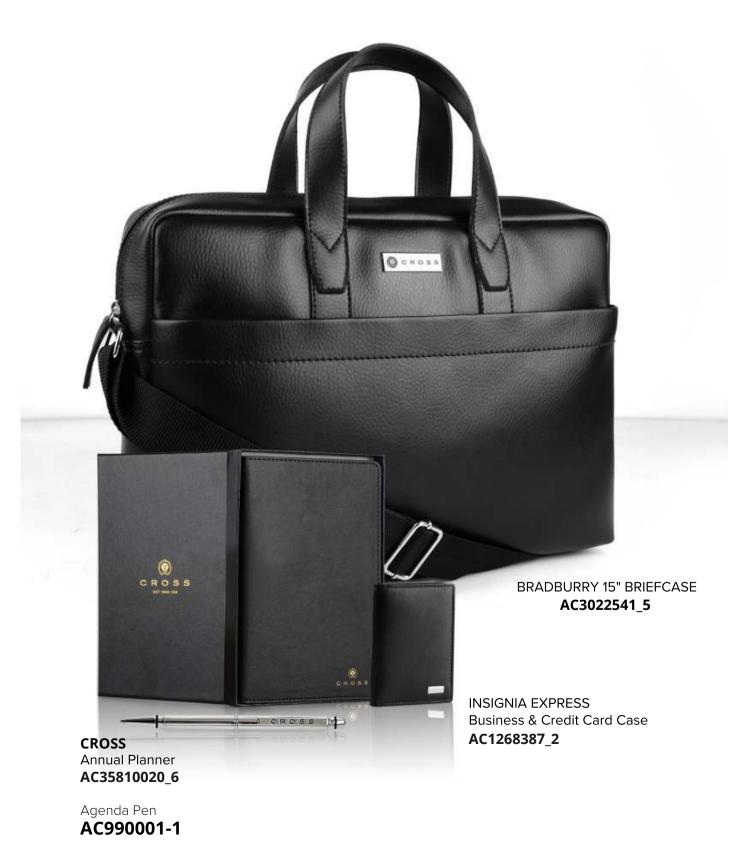

## WORK FROM HOME KIT

(Bradburry 15" Briefcase + Cross Annual Planner + Business Card Case With Agenda Pen)

Travel Essential Organizer AC4742891\_6-1

LARGE / SMALL CROSS BODY AC4272781\_6 (Large) AC4272676\_6 (Small)