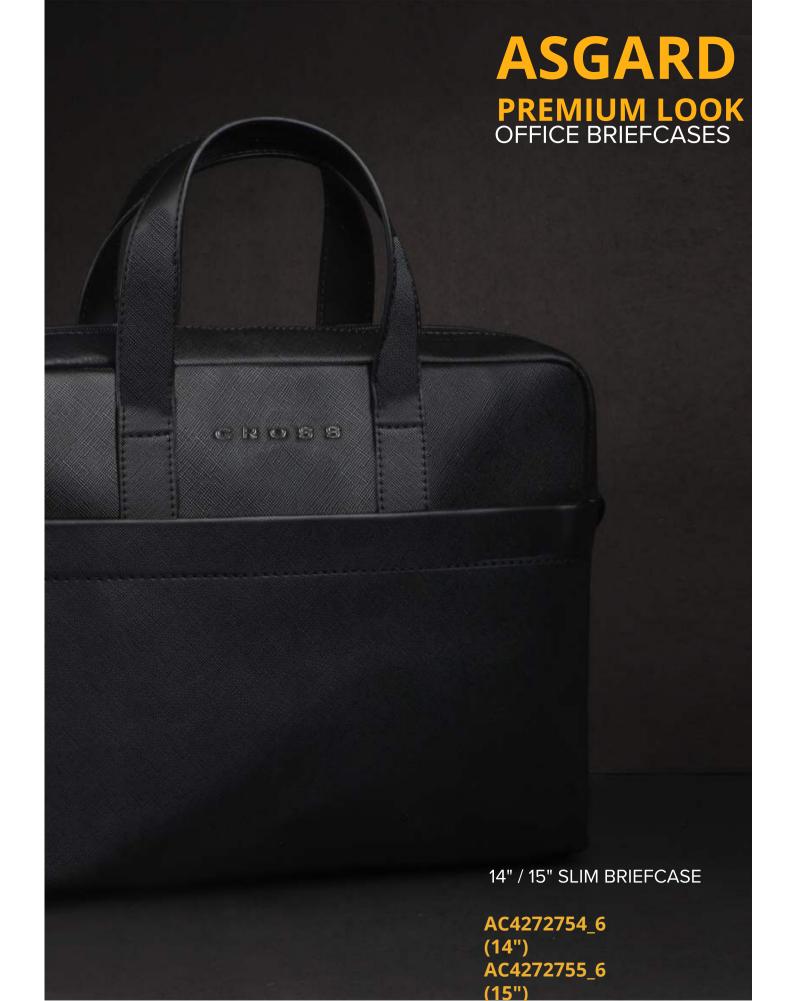

# HIGH VOLT PREMIUM LOOK

LARGE / SMALL CROSS BODY AC4282764\_6 (Large) AC4281338\_6 (Small)