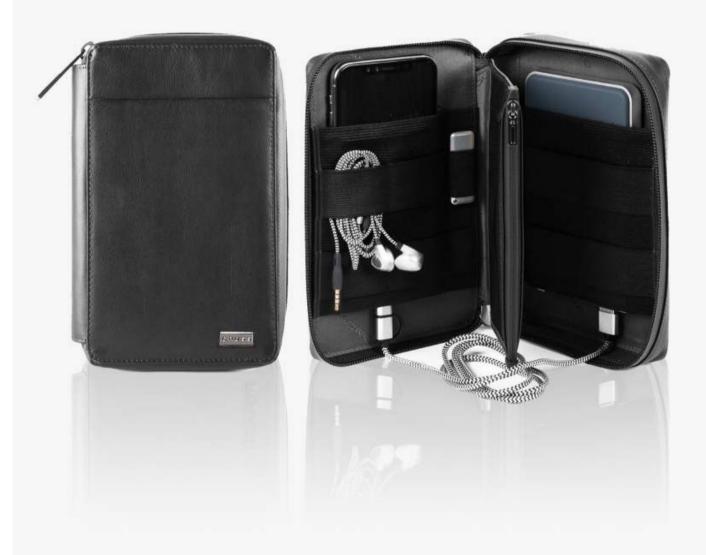

#### **INSIGNIA EXPRESS**

Slim Wallet With Business & Credit Card Case With Metal Key Chain Combo