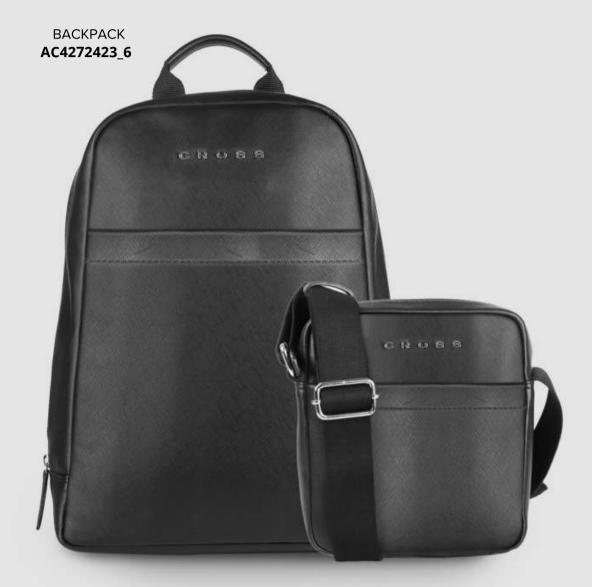

# HIGH VOLT PREMIUM LOOK

LARGE / SMALL CROSS BODY AC4282764\_6 (Large) AC4281338\_6 (Small)