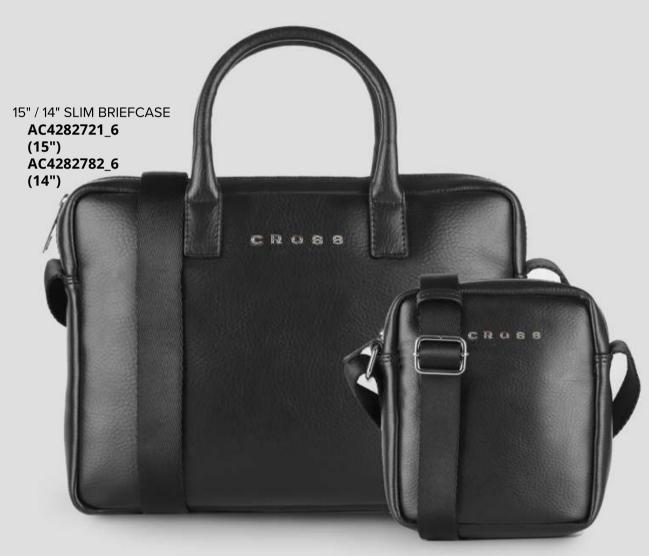

# HIGH VOLT PREMIUM LOOK

LARGE / SMALL CROSS BODY AC4282764\_6 (Large) AC4281338\_6 (Small)