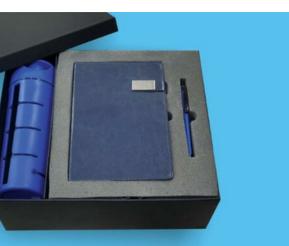

......

WHITE COMBO

| : | Mobilo     |
|---|------------|
| : | Hardy plus |
| : | Reva       |
| : | Mark & Pix |
| : | Acti - Go  |
|   | ::         |

BLUE COMBO JK03 - B

: Lan-C

Charging Cable

T-Shirt

: Tipline Collar (Optional)