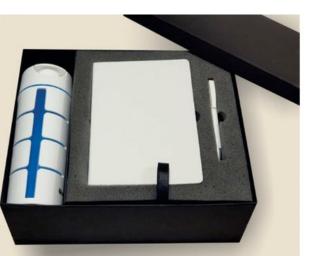

 BLACK COMBO • JK01 - A

HOLDER MUG CHARGING CABLE

Bottle Book Pen Mug Powerbank

Charging Cable

- Sigma Hardy Plus 2.0
- Recoil Toby
- - Palm 5 Display
    - Clip & Chrg
- Card Holder Carduo T-Shirt
  - Skinta Round Neck (Optional)