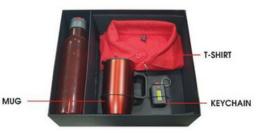

 BLACK COMBO • JK01 - A

HOLDER MUG CHARGING CABLE

Bottle Book Pen Mug Powerbank

Charging Cable

- Sigma Hardy Plus 2.0
- Recoil Toby
- - Palm 5 Display
    - Clip & Chrg
- Card Holder Carduo T-Shirt
  - Skinta Round Neck (Optional)