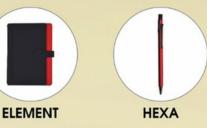

## JOINING KIT gift set

RED COMBO
JK02 - A

Bottle : Elite Book : Primo Pen : Styliter Mug : Vento Keychain : Coby Torch T-Shirt : Promotees Collar

RED KIT G\$01RD

BLACK KIT G\$01BK

**BLUE KIT** G\$01BL