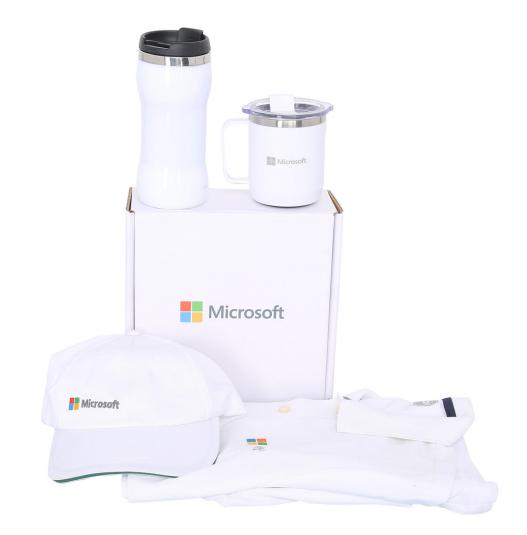

......

WHITE COMBO

| : | Mobilo     |
|---|------------|
| : | Hardy plus |
| : | Reva       |
| : | Mark & Pix |
| : | Acti - Go  |
|   | ::         |

BLUE COMBO JK03 - B

: Lan-C

Charging Cable

T-Shirt

: Tipline Collar (Optional)