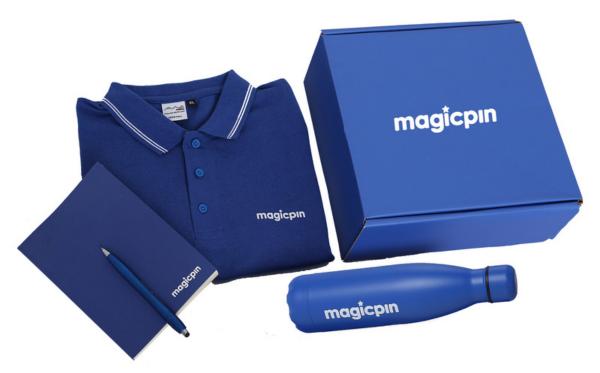

## JOINING KIT gift set

RED COMBO
JK02 - A

Bottle : Elite Book : Primo Pen : Styliter Mug : Vento Keychain : Coby Torch T-Shirt : Promotees Collar

RED KIT G\$01RD

BLACK KIT G\$01BK

**BLUE KIT** G\$01BL