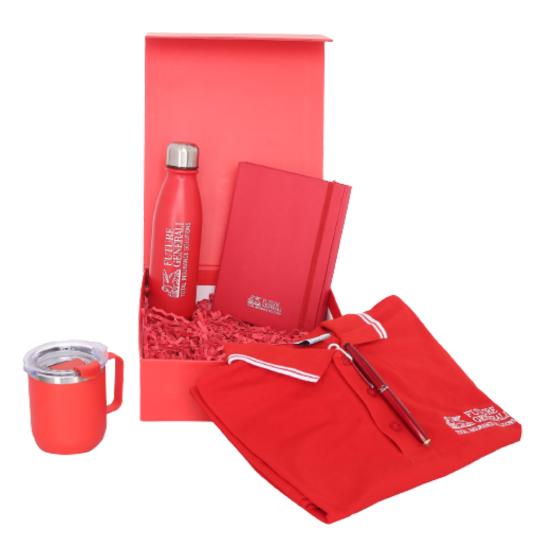

## JOINING KIT gift set

RED COMBO
JK02 - A

Bottle : Elite Book : Primo Pen : Styliter Mug : Vento Keychain : Coby Torch T-Shirt : Promotees Collar

RED KIT G\$01RD

BLACK KIT G\$01BK

**BLUE KIT** G\$01BL