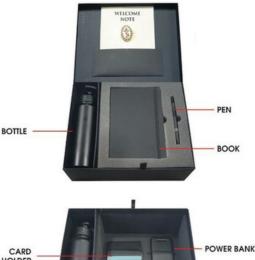

## JOINING KIT gift set

RED COMBO
JK02 - A

Bottle : Elite Book : Primo Pen : Styliter Mug : Vento Keychain : Coby Torch T-Shirt : Promotees Collar

RED KIT G\$01RD

BLACK KIT G\$01BK

**BLUE KIT** G\$01BL