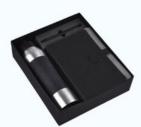

## JOINING KIT gift set

RED COMBO
JK02 - A

Bottle : Elite Book : Primo Pen : Styliter Mug : Vento Keychain : Coby Torch T-Shirt : Promotees Collar

RED KIT G\$01RD

BLACK KIT G\$01BK

**BLUE KIT** G\$01BL