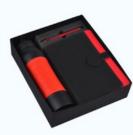

## JOINING KIT gift set

RED COMBO
JK02 - A

Bottle : Elite Book : Primo Pen : Styliter Mug : Vento Keychain : Coby Torch T-Shirt : Promotees Collar

RED KIT G\$01RD

BLACK KIT G\$01BK

**BLUE KIT** G\$01BL