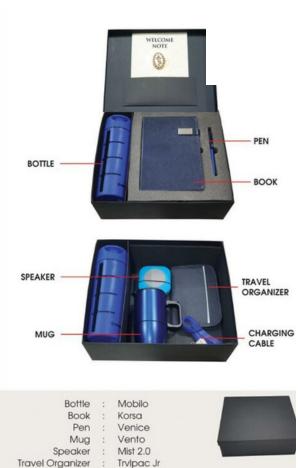

## JOINING KIT gift set

RED COMBO
JK02 - A

Bottle : Elite Book : Primo Pen : Styliter Mug : Vento Keychain : Coby Torch T-Shirt : Promotees Collar

RED KIT G\$01RD

BLACK KIT G\$01BK

**BLUE KIT** G\$01BL