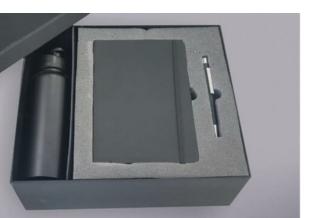

## JOINING KIT gift set

RED COMBO
JK02 - A

Bottle : Elite Book : Primo Pen : Styliter Mug : Vento Keychain : Coby Torch T-Shirt : Promotees Collar

RED KIT G\$01RD

BLACK KIT G\$01BK

**BLUE KIT** G\$01BL