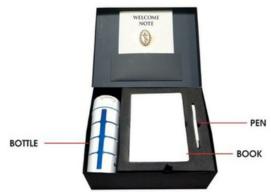

 BLACK COMBO • JK01 - A

HOLDER MUG CHARGING CABLE

Bottle Book Pen Mug Powerbank

Charging Cable

- Sigma Hardy Plus 2.0
- Recoil Toby
- - Palm 5 Display
    - Clip & Chrg
- Card Holder Carduo T-Shirt
  - Skinta Round Neck (Optional)