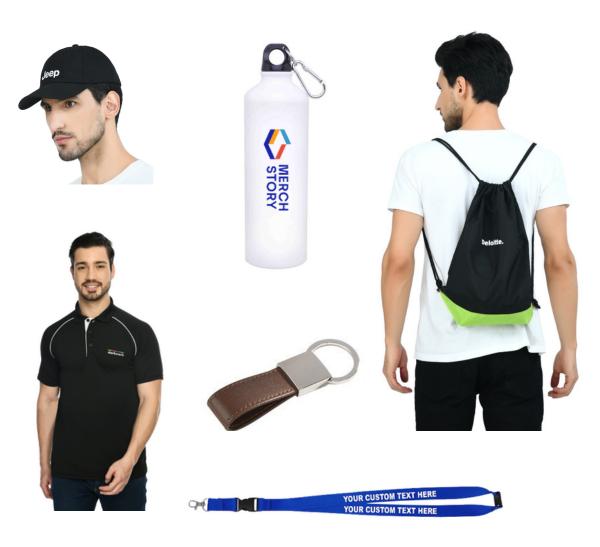

## JOINING KIT gift set

RED COMBO
JK02 - A

Bottle : Elite Book : Primo Pen : Styliter Mug : Vento Keychain : Coby Torch T-Shirt : Promotees Collar

RED KIT G\$01RD

BLACK KIT G\$01BK

**BLUE KIT** G\$01BL

3. Customization: Customization: Customization options, such as adding the employee's name to a company t-shirt, pen, or notebook, may be available for an additional fee.

4. Sampling: Merch Story offers a free sampling program under which your company logo will be printed on each item before the final production.