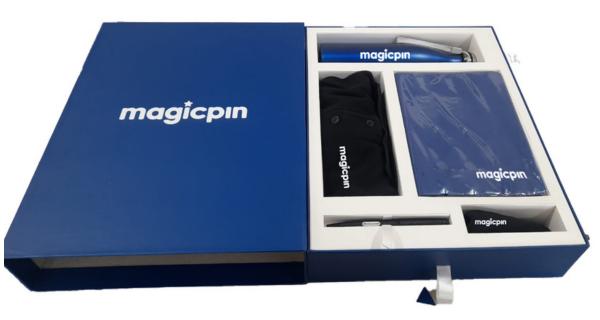

## JOINING KIT gift set

RED COMBO
JK02 - A

Bottle : Elite Book : Primo Pen : Styliter Mug : Vento Keychain : Coby Torch T-Shirt : Promotees Collar

RED KIT G\$01RD

BLACK KIT G\$01BK

**BLUE KIT** G\$01BL