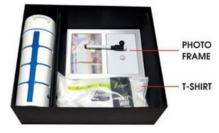

## JOINING KIT gift set

RED COMBO
JK02 - A

Bottle : Elite Book : Primo Pen : Styliter Mug : Vento Keychain : Coby Torch T-Shirt : Promotees Collar

RED KIT G\$01RD

BLACK KIT G\$01BK

**BLUE KIT** G\$01BL