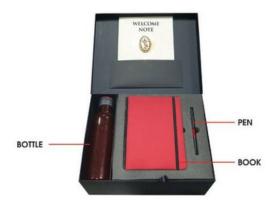

## JOINING KIT gift set

RED COMBO
JK02 - A

Bottle : Elite Book : Primo Pen : Styliter Mug : Vento Keychain : Coby Torch T-Shirt : Promotees Collar

RED KIT G\$01RD

BLACK KIT G\$01BK

**BLUE KIT** G\$01BL