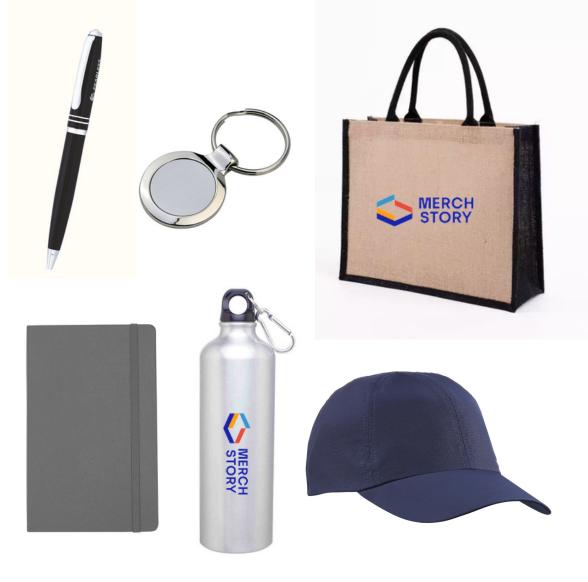

## JOINING KIT gift set

RED COMBO
JK02 - A

Bottle : Elite Book : Primo Pen : Styliter Mug : Vento Keychain : Coby Torch T-Shirt : Promotees Collar

RED KIT G\$01RD

BLACK KIT G\$01BK

**BLUE KIT** G\$01BL

3. Customization: Customization: Customization options, such as adding the employee's name to a company t-shirt, pen, or notebook, may be available for an additional fee.

4. Sampling: Merch Story offers a free sampling program under which your company logo will be printed on each item before the final production.