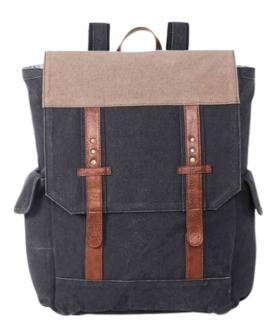

 BLACK COMBO • JK01 - A

HOLDER MUG CHARGING CABLE

Bottle Book Pen Mug Powerbank

Charging Cable

- Sigma Hardy Plus 2.0
- Recoil Toby
- - Palm 5 Display
    - Clip & Chrg
- Card Holder Carduo T-Shirt
  - Skinta Round Neck (Optional)